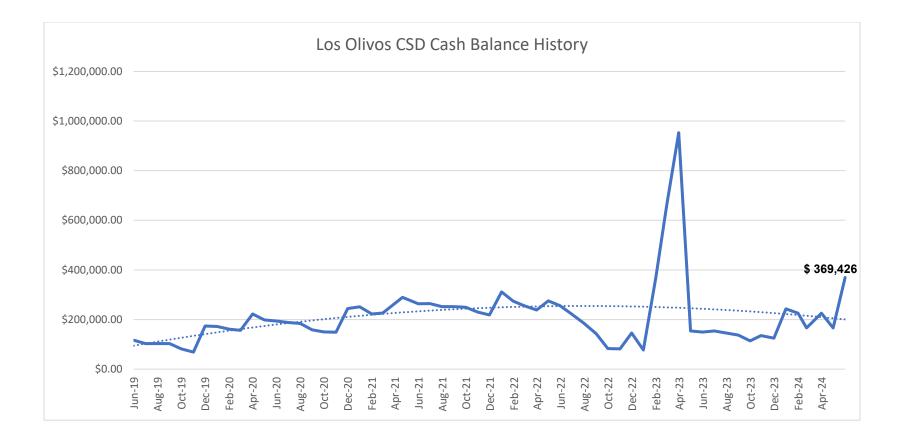

|                              |
|                                                                    |                              |
| Please reference the Permit Numb<br>Please enclose REMIT copy with |                              |
| County of Santa Barbara                                            |                              |
| Public Works Transportation Pe<br>4417 Cathedral Oaks Rd.          | ermit Office                 |
| Santa Barbara, CA 93110                                            |                              |

If you have any questions, Please call (805) 681-4990

All permits fees must be **PAID IN FULL** prior to completion of work.

DUPLICATE STATEMENT: ONE for REMITTANCE, ONE for PERMITTEE

# **ITEM 6 – BUDGET REPORTS**



#### Selection Criteria: Fund = 3490

#### Layout Options: Summarized By = Fund; Page Break At = Fund

| Fund                |              | 5/1/2024<br>Beginning<br>Balance | Month-To-Date<br>Cash<br>Receipts (+) | Month-To-Date<br>Treasury<br>Credits (+) | Month-To-Date<br>Warrants and<br>Wire Transfers (-) | Month-To-Date<br>Treasury<br>Debits (-) | 5/31/2024<br>Ending<br>Balance |
|---------------------|--------------|----------------------------------|---------------------------------------|------------------------------------------|-----------------------------------------------------|-----------------------------------------|--------------------------------|
| 3490 Los Olivos CSD |              | 292,498.72                       | 0.00                                  | 168,728.1